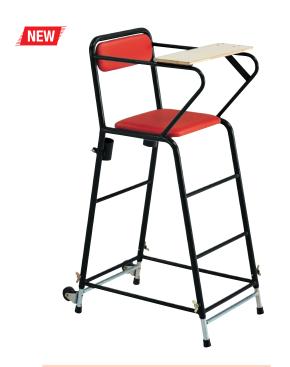

DL204000 Referee Chair

L1070 x W600 mm

Chair height adjustable between 1000-1500 mm (by 100 mm)

With casters

DS066000 Manual Score Board

L907 x H2140 mm

With casters