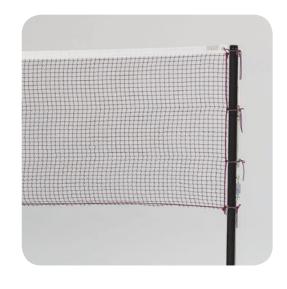

## **BWF**

DG801000 Badminton Net

BWF approved

For Badminton

Nylon made

235T/24

#### DG811000 Badminton Net

For Badminton

Nylon made

235T/15