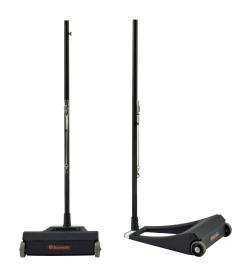

DG230000B Badminton Net Post

**BWF** approved

For Badminton

Steel tube of TH 3.5 mm and Φ40mm

Movable with 2 casters

## **BWF**

DG220000B Badminton Net Post

BWF approved

For Badminton, Soft Volleyball, and Indiaca

Height adjustable for 1550, 1800, 1850, 2000, 2150, and 2250 mm

Steel tube of TH 3.5 mm and Φ40mm

Movable with 2 casters