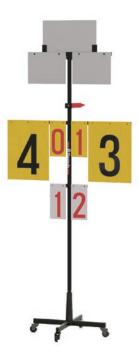

DL204000 Referee Chair

L1070 x W600 mm

Chair height adjustable between 1000-1500 mm (by 100 mm)

With casters

DS066000 Manual Score Board

L907 x H2140 mm

With casters