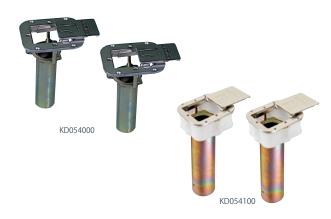

#### DG300000 Service Height Measure

L485 x W460 x H1280mm

Frame: Aluminium Panel: Acryl

KD054000 Floor Apparatus (for Floating Wooden Floor)

KD054100 Floor Apparatus (for Synthetic over Concrete Floor)

Indoor use

Upright socket under floor

Aluminum alloy sliding type

Under floor L150mm

Ф40 mm

Floor Apparatus needs to be installed previously under the floor before setting the net post up. Construction may take about 7-14days until concrete sets.