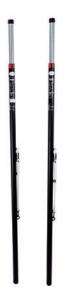

DG230000B Badminton Net Post

**BWF** approved

For Badminton

Steel tube of TH 3.5 mm and Φ40mm

Movable with 2 casters

## **BWF**

DG220000B Badminton Net Post

BWF approved

For Badminton, Soft Volleyball, and Indiaca

Height adjustable for 1550, 1800, 1850, 2000, 2150, and 2250 mm

Steel tube of TH 3.5 mm and Φ40mm

Movable with 2 casters