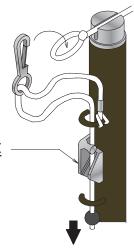

#### How to Set the Net

1. Hook the loop at the end of net rope to the loop clutch.

2. Pass the rope through the cleat pull the rope.

cleat

### How to Loose the Net

3. Remove the rope from the hook and pull forward.