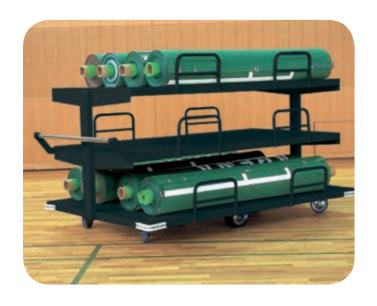

#### HP101000 Court Mat Transporter

L2441 x W1520 x H1410 mm

For 3 court mat

With casters