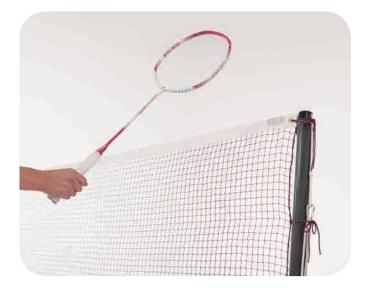

#### How to Set the Net

1. Hook the loop at the end of net rope to the loop clutch.

2. Pass the rope through the cleat pull the rope.

cleat

### How to Loose the Net

3. Remove the rope from the hook and pull forward.