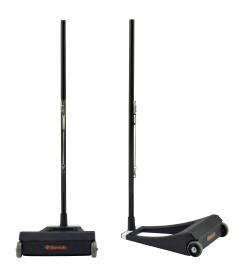

#### HP101000 Court Mat Transporter

L2441 x W1520 x H1410 mm

For 3 court mat

With casters