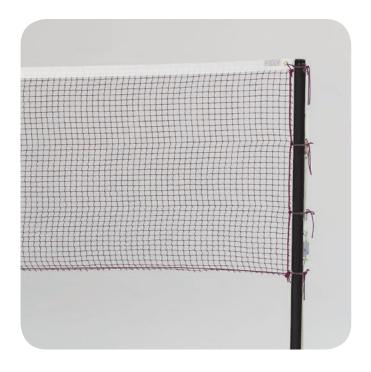

## **BWF**

DG801000 Badminton Net

BWF approved

For Badminton

Nylon made

235T/24

#### DG811000 Badminton Net

For Badminton

Nylon made

235T/15