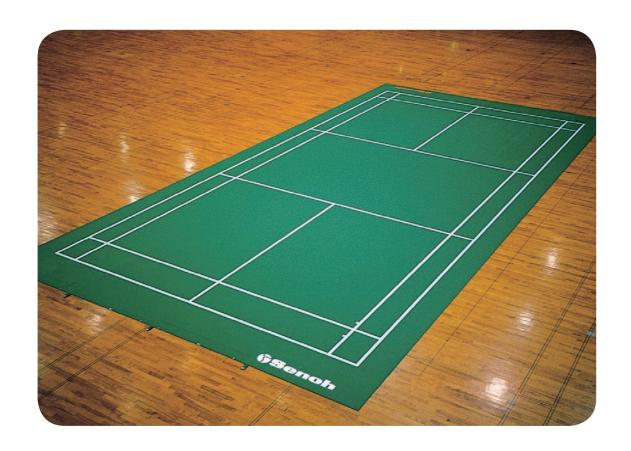

#### DG902100 Badminton Court Mat

**BWF** Approved

7.2m x 15.4 mm, TH3.2 mm

1.78 m x 15.4 m x 56 kg x 2 rolls

1.82 m x 15.4 m x 58 kg x 2 rolls

Jointed with fasteners