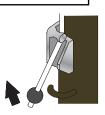

#### How to Set the Net

1. Hook the loop at the end of net rope to the loop clutch.

2. Pass the rope through the cleat pull the rope.

cleat

### How to Loose the Net

3. Remove the rope from the hook and pull forward.