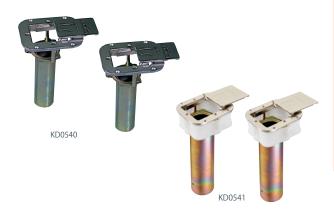

#### DG3000 Service Height Measure

L485 x W460 x H1280mm

Frame: Aluminium Panel: Acryl

KD0540 Floor Apparatus (for Floating Wooden Floor)

KD0541 Floor Apparatus (for Synthetic over Concrete Floor)

Indoor use

Upright socket under floor

Aluminum alloy sliding type

Under floor L150mm

Ф40 mm

Floor Apparatus needs to be installed previously under the floor before setting the net post up. Construction may take about 7-14days until concrete sets.