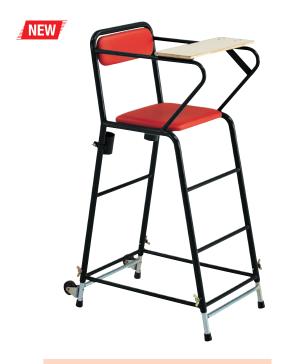

#### DL2040 Referee Chair

L1070 x W600 mm

Chair height adjustable between 1000-1500 mm (by 100 mm)

With casters

DS0660 Manual Score Board

L907 x H2140 mm

With casters