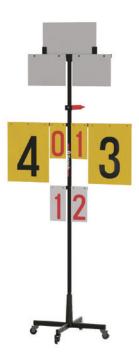

#### DL2040 Referee Chair

L1070 x W600 mm

Chair height adjustable between 1000-1500 mm (by 100 mm)

With casters

DS0660 Manual Score Board

L907 x H2140 mm

With casters