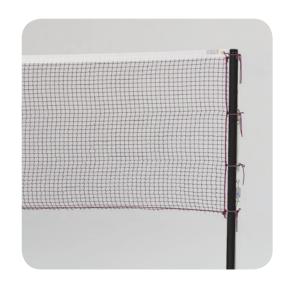

## **BWF**

DG8010 Badminton Net

BWF approved

For Badminton

Nylon made

235T/24

#### DG8110 Badminton Net

For Badminton

Nylon made

235T/15