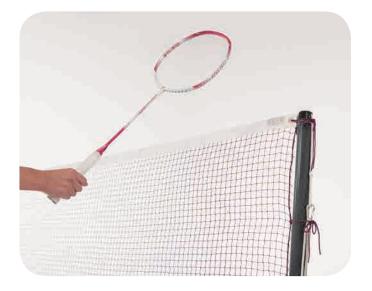

#### How to Set the Net

1. Hook the loop at the end of net rope to the loop clutch.

2. Pass the rope through the cleat pull the rope.

cleat

#### How to Loose the Net

3. Remove the rope from the hook and pull forward.