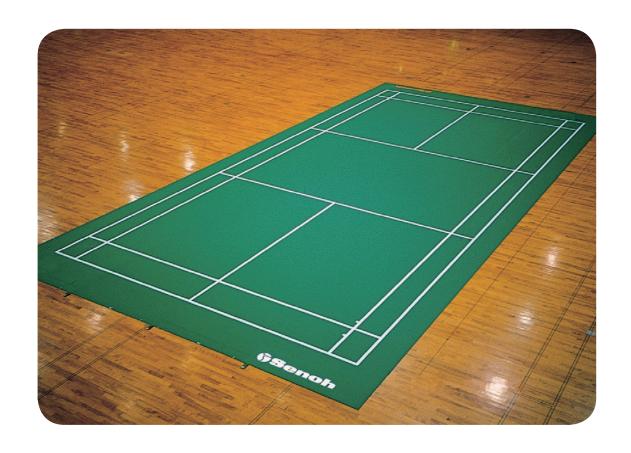

#### DG9021 Badminton Court Mat

**BWF** Approved

7.2m x 15.4 mm, TH3.2 mm

1.78 m x 15.4 m x 56 kg x 2 rolls

1.82 m x 15.4 m x 58 kg x 2 rolls

Jointed with fasteners