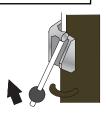

#### How to Set the Net

1. Hook the loop at the end of net rope to the loop clutch.

2. Pass the rope through the cleat pull the rope.

cleat

#### How to Loose the Net

3. Remove the rope from the hook and pull forward.