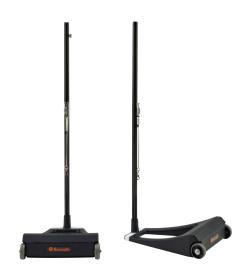

DG2300 Badminton Net Post

**BWF** approved

For Badminton

Steel tube of TH 3.5 mm and Φ40mm

Movable with 2 casters

## **BWF**

DG2200 Badminton Net Post

BWF approved

For Badminton, Soft Volleyball, and Indiaca

Height adjustable for 1550, 1800, 1850, 2000, 2150, and 2250 mm

Steel tube of TH 3.5 mm and  $\Phi$ 40mm

Movable with 2 casters