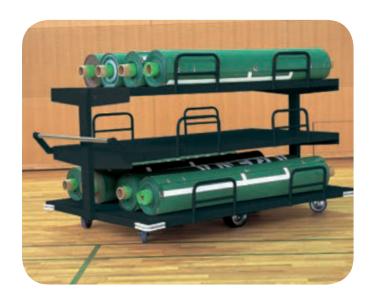

#### HP1010 Court Mat Transporter

L2441 x W1520 x H1410 mm

For 3 court mat

With casters