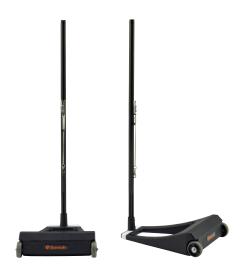

#### HP1010 Court Mat Transporter

L2441 x W1520 x H1410 mm

For 3 court mat

With casters