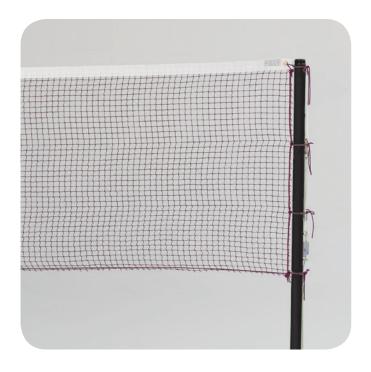

## **BWF**

DG8010 Badminton Net

BWF approved

For Badminton

Nylon made

235T/24

#### DG8110 Badminton Net

For Badminton

Nylon made

235T/15