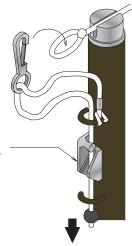

#### How to Set the Net

1. Hook the loop at the end of net rope to the loop clutch.

2. Pass the rope through the cleat pull the rope.

cleat

#### How to Loose the Net

3. Remove the rope from the hook and pull forward.