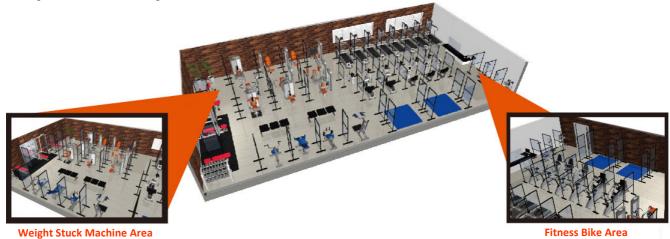

el**

Senoh releases and produces the new products in an effort to prevent and minimize the spread of the droplet infection, and keep promoting proper sanitation within the facility.





#### **HZ1300** | Partition Panel 2.0M

- W 1000 mm x D 650 mm x H 2000 mm
- weight :5.0 kgs
- Material Frame: PVC, Joint: AAS, Panel: Clear PET

#### HZ1400 Partition Panel 1.09M

- W 1000 mm x D 450 mm x H 1090 mm
- Weight :3.6 kgs
- Material Frame: PVC, Joint: AAS, Panel: Clear PET



### HZ1200 Partition Panel 2.2M

- W 1000 mm x D 600 mm x H 2200 mm
- Weight: 10.0 kgs
- Material Frame: Steel, Panel: Clear PVC

### **HZ1100** Partition Panel 1.6M

- W 1000 mm x D 600 mm x H 1600 mm
- Weight 8.0 kgs
- Material Frame: Steel, Panel: Clear PVC



# **Usage Example**

At Sport Facility, Fitness Center...









## At Sport Event...