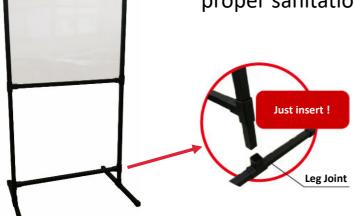

#### **HZ1300** | Partition Panel 2.0M

- W 1000 mm x D 650 mm x H 2000 mm
- weight :5.0 kgs
- Material Frame: PVC, Joint: AAS, Panel: Clear PET

#### HZ1400 Partition Panel 1.09M

- W 1000 mm x D 450 mm x H 1090 mm
- Weight :3.6 kgs
- Material Frame: PVC, Joint: AAS, Panel: Clear PET

### HZ1200 Partition Panel 2.2M

- W 1000 mm x D 600 mm x H 2200 mm
- Weight: 10.0 kgs
- Material Frame: Steel, Panel: Clear PVC

### **HZ1100** Partition Panel 1.6M

- W 1000 mm x D 600 mm x H 1600 mm
- Weight 8.0 kgs
- Material Frame: Steel, Panel: Clear PVC