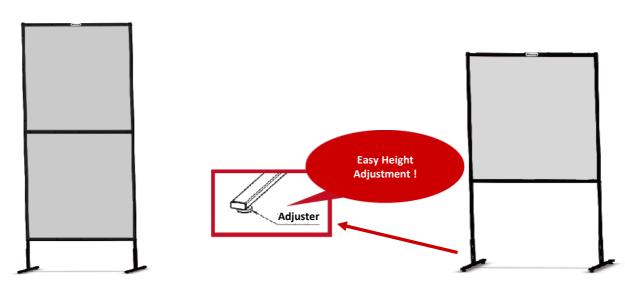

#### **HZ1300** | Partition Panel 2.0M

- W 1000 mm x D 650 mm x H 2000 mm
- weight :5.0 kgs
- Material Frame: PVC, Joint: AAS, Panel: Clear PET

#### HZ1400 Partition Panel 1.09M

- W 1000 mm x D 450 mm x H 1090 mm
- Weight :3.6 kgs
- Material Frame: PVC, Joint: AAS, Panel: Clear PET

### HZ1200 Partition Panel 2.2M

- W 1000 mm x D 600 mm x H 2200 mm
- Weight: 10.0 kgs
- Material Frame: Steel, Panel: Clear PVC

### **HZ1100** Partition Panel 1.6M

- W 1000 mm x D 600 mm x H 1600 mm
- Weight 8.0 kgs
- Material Frame: Steel, Panel: Clear PVC