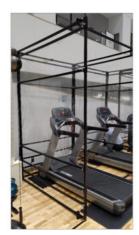

### HZ1200 Partition Panel 2.2M

- W 1000 mm x D 600 mm x H 2200 mm
- Weight: 10.0 kgs
- Material Frame: Steel, Panel: Clear PVC

### **HZ1100** Partition Panel 1.6M

- W 1000 mm x D 600 mm x H 1600 mm
- Weight 8.0 kgs
- Material Frame: Steel, Panel: Clear PVC