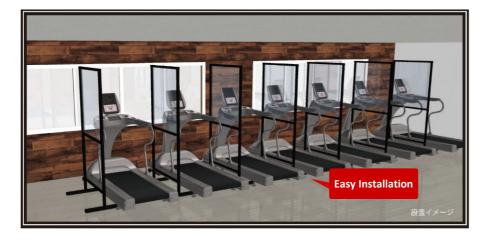

**

Senoh releases and produces the new products in an effort to prevent and minimize the spread of the droplet infection, and keep promoting proper sanitation within the facility.





#### **HZ1300** | Partition Panel 2.0M

- W 1000 mm x D 650 mm x H 2000 mm
- weight :5.0 kgs
- Material Frame: PVC, Joint: AAS, Panel: Clear PET

#### HZ1400 Partition Panel 1.09M

- W 1000 mm x D 450 mm x H 1090 mm
- Weight :3.6 kgs
- Material Frame: PVC, Joint: AAS, Panel: Clear PET



### HZ1200 Partition Panel 2.2M

- W 1000 mm x D 600 mm x H 2200 mm
- Weight: 10.0 kgs
- Material Frame: Steel, Panel: Clear PVC

### **HZ1100** Partition Panel 1.6M

- W 1000 mm x D 600 mm x H 1600 mm
- Weight 8.0 kgs
- Material Frame: Steel, Panel: Clear PVC



# **Usage Example**

At Sport Facility, Fitness Center...









## At Sport Event...