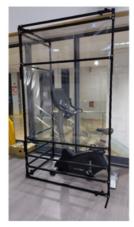

### HZ1200 Partition Panel 2.2M

- W 1000 mm x D 600 mm x H 2200 mm
- Weight: 10.0 kgs
- Material Frame: Steel, Panel: Clear PVC

### **HZ1100** Partition Panel 1.6M

- W 1000 mm x D 600 mm x H 1600 mm
- Weight 8.0 kgs
- Material Frame: Steel, Panel: Clear PVC